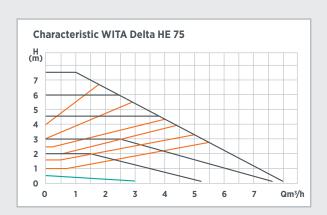

## Technical Data

Max. pump lift 7.5 m Max. flow rate 7.850 l/h Power consumption 5 - 98 W

Control 5 constant characteristics, 6 proportional

characteristics, night mode, anti-block function

Supply voltage 1 x 230 V, 50 Hz