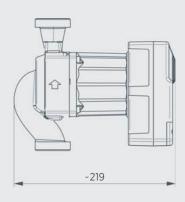

Temperature class TF 110 as per CEN 335-2-51

Max. system pressure10 barConnection sizeDN 25, DN 32Installation lengths180 mm

Pump housing material variant in grey cast iron, cataphoresis coated

Weight incl. insulation 3.2 kg EEI ≤ 0.23