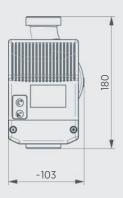

Temperature class TF 110 as per CEN 335-2-51

Max. system pressure10 barConnection sizeDN 25, DN 32Installation lengths180 mm

Pump housing material variant in grey cast iron, cataphoresis coated

Weight incl. insulation 3.2 kg EEI ≤ 0.23