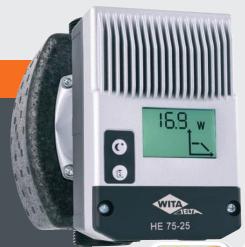

## WITA Delta HE 75

## **Product specials**

- Warranty
- Display of the current power consumption
- Night mode
- Anti-block function
- Also available with PWM module

## Technical Data

Max. pump lift 7.5 m Max. flow rate 7.850 l/h Power consumption 5 - 98 W

Control 5 constant characteristics, 6 proportional

characteristics, night mode, anti-block function

Supply voltage 1 x 230 V, 50 Hz