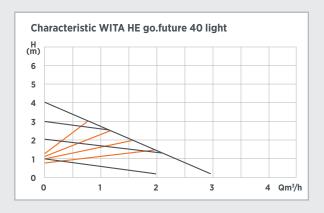

## **Technical Data**

Supply voltage

Max. pump lift 4,0 m | 6,0 m 2.800 l/h | 3.600 l/h Max. flow rate 3 - 23 W | 3 - 38 W Power consumption Control 4 constant characteristics,

4 proportional characteristics