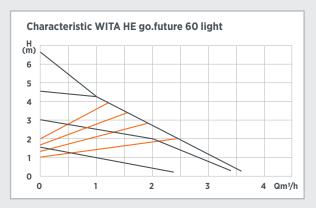

## **Technical Data**

Supply voltage

Max. pump lift 4,0 m | 6,0 m 2.800 l/h | 3.600 l/h Max. flow rate 3 - 23 W | 3 - 38 W Power consumption Control 4 constant characteristics,

4 proportional characteristics