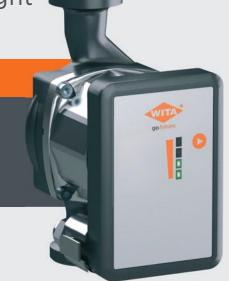

WITA HE go.future 40 | 60 light

## **Product specials**

- 5 Years warranty
- Anti-block function
- also available with PWM module or as 0 - 10 V version

## **Technical Data**

Supply voltage

Max. pump lift 4,0 m | 6,0 m 2.800 l/h | 3.600 l/h Max. flow rate 3 - 23 W | 3 - 38 W Power consumption Control 4 constant characteristics,

4 proportional characteristics