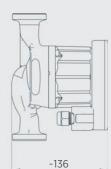

Max. sysrem pressure

180

Connection size DN 15, DN 20, DN 25, DN 32 Installation lenght 110 mm, 130 mm, 180 mm Material pump housing 130 mm, 180 mm grey cast iron, cataphoresis coated

2,5 kg

110 mm, 130 mm in brass