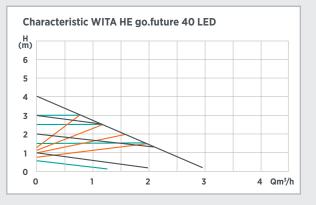

## **Technical Data**

Max. pump lift Max. flow rate Power consumption Supply voltage Motor protection Ip rating Ambient temperature Media temperature Systeme pressure Connection size Installation lenghts Material pump housing

EEI

Special equipment

-95

4,0 m 6,0 m 2.800 l/h | 3.600 l/h 3 - 23 W 3 - 42 W 1 x 230V, 50 Hz no external motor protection required IP 42 0 °C to +40 °C +5 °C to +110 °C max. 1,0 MPa DN 15, DN 20, DN 25, DN 32 110 mm, 130 mm, 180 mm 130 mm, 180 mm grey cast iron cataphoresis coated; 110 mm in brass ≤ 0,20 4 constant characteristics, 4 proportional characteristics, 4 proportional power characteristics with PWM or 0-10 V entry Smart adapt function Night mode Version with and without power display as light version available