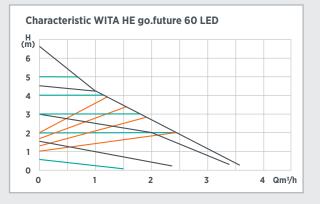

## **Technical Data**

Max. pump lift Max. flow rate Power consumption Supply voltage Motor protection Ip rating Ambient temperature Media temperature Systeme pressure Connection size Installation lenghts Material pump housing

EEI

Special equipment

-95

4,0 m 6,0 m 2.800 l/h | 3.600 l/h 3 - 23 W 3 - 42 W 1 x 230V, 50 Hz no external motor protection required IP 42 0 °C to +40 °C +5 °C to +110 °C max. 1,0 MPa DN 15, DN 20, DN 25, DN 32 110 mm, 130 mm, 180 mm 130 mm, 180 mm grey cast iron cataphoresis coated; 110 mm in brass ≤ 0,20 4 constant characteristics, 4 proportional characteristics, 4 proportional power characteristics with PWM or 0-10 V entry Smart adapt function Night mode Version with and without power display as light version available