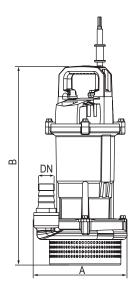

## **Dimensions and Weight**

| Model             | Connections | Dimensions (mm) |     | Weight (kg) |      |
|-------------------|-------------|-----------------|-----|-------------|------|
| Single-phase      | DN          | А               | В   | N.W.        | G.W. |
| QDX1.5-32-0.75-K3 | 1"          | 235             | 390 | 12          | 12.5 |
| QDX10-12-0.55-K3  | 11/2"       | 230             | 370 | 11          | 11.5 |