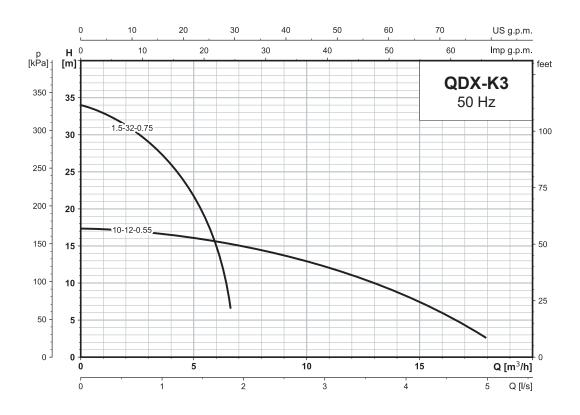

## **Hydraulic characteristics**

| Technical data | QDX 1 | 10-12-0.55K3-F | 1.5-32-0.75K3-F |
|----------------|-------|----------------|-----------------|
|----------------|-------|----------------|-----------------|

|                        | Article No                             | Article No                             |  |  |
|------------------------|----------------------------------------|----------------------------------------|--|--|
| Cable (m)              | 10m Length incl. protective power plug | 10m Length incl. protective power plug |  |  |
| Impeller material      | PPO + GF30                             | PPO + GF30                             |  |  |
| Pump housing material  | cast iron                              | cast iron                              |  |  |
| Insulation class       | В                                      | В                                      |  |  |
| Immersion depth (m)    | 0.5-5                                  | 0.5-5                                  |  |  |
| Fluid temperature (°C) | 40                                     | 40                                     |  |  |
| Protection class       | IPX8                                   | IPX8                                   |  |  |
| Supply voltage         | 1x230V, 50Hz                           | 1x230V, 50Hz                           |  |  |
| Power P2 (kW)          | 0.55                                   | 0.75                                   |  |  |
| Max. Flow (m³/h)       | 18                                     | 6.5                                    |  |  |
| Max. head (m)          | 17                                     | 34                                     |  |  |
|                        |                                        |                                        |  |  |