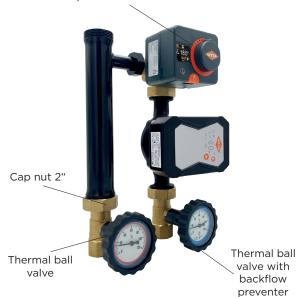

### **Product description**

The completely pre-assembled pump groups for the mixed heating circuit are equipped with high-efficiency pumps with an overall length of 180 mm, including a power supply cable, ball valves on the heating flow and return flow side with a thermometer handle (with a 20 mbar backflow preventer valve in the return) and a mixing valve with bypass, temperature sensor and a controlled mixer actuator.

Fixed-setpoint controller SM WR 05 FR

Heating flow and return flow changeable from right to left

#### **Technical data**

| Nominal diameter                             | DN 32                                                    |
|----------------------------------------------|----------------------------------------------------------|
| Connection dimensions                        | thermo-tap side top - 2" G flat sealing bottom - 1 ¼" Rp |
| Center distance heating flow and return flow | 125 mm                                                   |
| Dimensions (H x W x L)                       | 400 mm x 250 mm x 200 mm                                 |
| Materials                                    | EPP, brass, steel, EPDM seals                            |
| Field of application                         | Kvs 13.0m³/h, 90 kW, up to 110 °C (depending on pump)    |
| Operating pressure                           | max. 6 bar                                               |