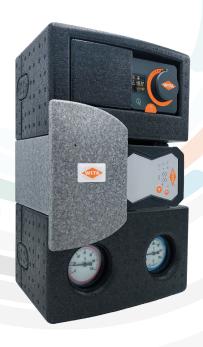

## **Product description**

The completely pre-assembled pump groups for the mixed heating circuit are equipped with high-efficiency pumps with an overall length of 180 mm, including power supply cable, ball valves on the heating flow and return flow side with a thermometer handle (with a 20 mbar backflow preventer valve in the return flow) and a mixing valve with bypass, temperature sensor and a controlled mixer actuator.

Fixed-setpoint controller SM WR 05 FR

Heating flow and return flow changeable from right to left

#### **Technical data**

| DN 25                                                    |
|----------------------------------------------------------|
| thermo-tap side top - 1 ½" G flat sealing bottom - 1" Rp |
| 125 mm                                                   |
| 400 mm x 250 mm x 200 mm                                 |
| EPP, brass, steel, EPDM seals                            |
| Kvs 6.0m³/h, 35 kW, Mixer motor 20 °C - 80 °C            |
| max. 6 bar                                               |
|                                                          |