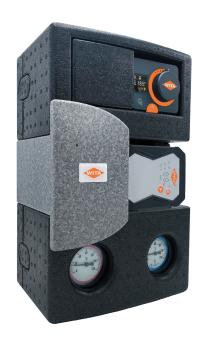

### **Product description**

The completely pre-assembled pump groups for the mixed heating circuit are equipped with high-efficiency pumps with an overall length of 180 mm, including a power supply cable, ball valves on the heating flow and return flow side with a thermometer handle (with a 20 mbar backflow preventer valve in the return) and a mixing valve with bypass, temperature sensor and a controlled mixer actuator.

Fixed-setpoint controller SM WR 05 FR

Heating flow and return flow changeable from right to left

#### **Technical data**

| Nominal diameter                             | DN 32                                                    |
|----------------------------------------------|----------------------------------------------------------|
| Connection dimensions                        | thermo-tap side top - 2" G flat sealing bottom - 1 ¼" Rp |
| Center distance heating flow and return flow | 125 mm                                                   |
| Dimensions (H x W x L)                       | 400 mm x 250 mm x 200 mm                                 |
| Materials                                    | EPP, brass, steel, EPDM seals                            |
| Field of application                         | Kvs 13.0m³/h, 90 kW, up to 110 °C (depending on pump)    |
| Operating pressure                           | max. 6 bar                                               |