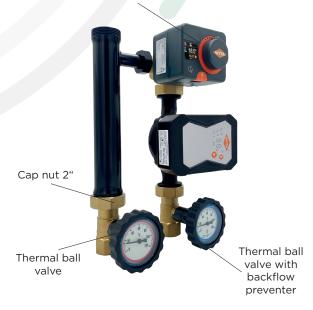

## **Product description**

The completely pre-assembled pump groups for the mixed heating circuit are equipped with high-efficiency pumps with an overall length of 180 mm, including power supply cable, ball valves on the heating flow and return flow side with a thermometer handle (with a 20 mbar backflow preventer valve in the return flow) and a mixing valve with bypass, temperature sensor and a controlled mixer actuator.

Fixed-setpoint controller SM WR 05 FR

Heating flow and return flow changeable from right to left

#### **Technical data**

| DN 25                                                    |
|----------------------------------------------------------|
| thermo-tap side top - 1 ½" G flat sealing bottom - 1" Rp |
| 125 mm                                                   |
| 400 mm x 250 mm x 200 mm                                 |
| EPP, brass, steel, EPDM seals                            |
| Kvs 6.0m³/h, 35 kW, Mixer motor 20 °C - 80 °C            |
| max. 6 bar                                               |
|                                                          |