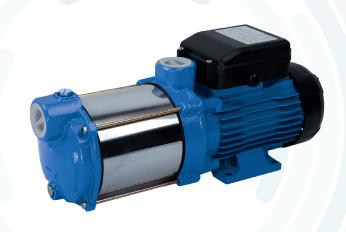

## Centrifugal pump HPm

## **Product advantages**

- Multi-stage centrifugal design for higher outlet pressure and higher efficiency
- Self-priming function with external pressure switch for automatic control
- Pump housing made of grey cast iron /stainless steel; the cast iron parts in contact with water are treated with electrophoresis technology
- Better overload protection of the motor due to insulation class F

| Technical data | HPm                        | 203                                     | 204                                     |
|----------------|----------------------------|-----------------------------------------|-----------------------------------------|
|                | Max. head (m)              | 32                                      | 42                                      |
|                | Max. Flow (m³/h)           | 5.4                                     | 5.4                                     |
|                | Max. suction head (m)      | 7                                       | 7                                       |
|                | Power P2 (kW)              | 0.37                                    | 0.55                                    |
|                | Supply voltage             | 1x230V, 50Hz                            | 1x230V, 50Hz                            |
|                | Protection class           | IPX4                                    | IPX4                                    |
|                | Ambient temperature (°C)   | 40                                      | 40                                      |
|                | Fluid temperature (°C)     | 40                                      | 40                                      |
|                | Max. system pressure (bar) | 4.5                                     | 4.5                                     |
|                | Insulation class           | Class F                                 | Class F                                 |
|                | Pump housing material      | Cast iron/Stainless steel               | Cast iron/Stainless steel               |
|                | Impeller material          | PPO + GF30                              | PPO + GF30                              |
|                | Cable                      | 1.5m Length incl. protective power plug | 1.5m Length incl. protective power plug |
|                |                            | Article No<br>P OP340 7145              | Article No<br>P OP340 7146              |