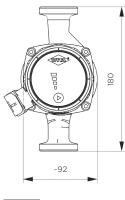

## **Technical data**

All product dimensions are presented in mm.

**Characteristic WITA Delta HE light 55** 

| 4 m 6 m                                                                          |
|----------------------------------------------------------------------------------|
| 2800 l/h   3600 l/h                                                              |
| 3-23 W 3-42 W                                                                    |
| 4 constant speed mode                                                            |
| 4 proportional pressure modes                                                    |
| LED display of characteristics, Anti-block function<br>Venting function          |
| 1 x 230 V, 50 Hz                                                                 |
| no external motor protection required                                            |
| IP 42                                                                            |
| 0 °C to +40 °C                                                                   |
| +5 °C to +110 °C                                                                 |
| TF 110 according to EN 60335-2-51                                                |
| 10 bars                                                                          |
| DN 15, DN 20, DN 25, DN 32                                                       |
| 110 mm, 130 mm, 180 mm                                                           |
| 130 mm, 180 mm in grey cast iron cataphoresis<br>coated; 110 mm, 130 mm in brass |
| 2.5 kg                                                                           |
| ≤ 0.18   ≤ 0.20                                                                  |
|                                                                                  |