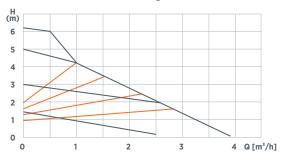

## **Technical data**

All product dimensions are presented in mm.

**Characteristic WITA Delta HE light 55** 

| 4 m 6 m                                                                          |
|----------------------------------------------------------------------------------|
| 2800 l/h   3600 l/h                                                              |
| 3-23 W 3-42 W                                                                    |
| 4 constant speed mode                                                            |
| 4 proportional pressure modes                                                    |
| LED display of characteristics, Anti-block function<br>Venting function          |
| 1 x 230 V, 50 Hz                                                                 |
| no external motor protection required                                            |
| IP 42                                                                            |
| 0 °C to +40 °C                                                                   |
| +5 °C to +110 °C                                                                 |
| TF 110 according to EN 60335-2-51                                                |
| 10 bars                                                                          |
| DN 15, DN 20, DN 25, DN 32                                                       |
| 110 mm, 130 mm, 180 mm                                                           |
| 130 mm, 180 mm in grey cast iron cataphoresis<br>coated; 110 mm, 130 mm in brass |
| 2.5 kg                                                                           |
| ≤ 0.18   ≤ 0.20                                                                  |
|                                                                                  |