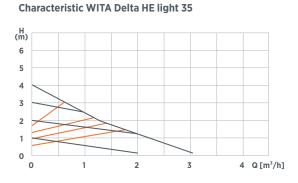

## **Technical data**

All product dimensions are presented in mm.

**Characteristic WITA Delta HE light 55** 

| 4 m 6 m                                                                          |
|----------------------------------------------------------------------------------|
| 2800 l/h   3600 l/h                                                              |
| 3-23 W 3-42 W                                                                    |
| 4 constant speed mode                                                            |
| 4 proportional pressure modes                                                    |
| LED display of characteristics, Anti-block function<br>Venting function          |
| 1 x 230 V, 50 Hz                                                                 |
| no external motor protection required                                            |
| IP 42                                                                            |
| 0 °C to +40 °C                                                                   |
| +5 °C to +110 °C                                                                 |
| TF 110 according to EN 60335-2-51                                                |
| 10 bars                                                                          |
| DN 15, DN 20, DN 25, DN 32                                                       |
| 110 mm, 130 mm, 180 mm                                                           |
| 130 mm, 180 mm in grey cast iron cataphoresis<br>coated; 110 mm, 130 mm in brass |
| 2.5 kg                                                                           |
| ≤ 0.18   ≤ 0.20                                                                  |
|                                                                                  |