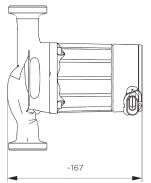

## **Technical data**

All product dimensions are presented in mm.

**Characteristic WITA Delta HE light 55** 

| 4 m 6 m                                                                          |
|----------------------------------------------------------------------------------|
| 2800 l/h   3600 l/h                                                              |
| 3-23 W 3-42 W                                                                    |
| 4 constant speed mode                                                            |
| 4 proportional pressure modes                                                    |
| LED display of characteristics, Anti-block function<br>Venting function          |
| 1 x 230 V, 50 Hz                                                                 |
| no external motor protection required                                            |
| IP 42                                                                            |
| 0 °C to +40 °C                                                                   |
| +5 °C to +110 °C                                                                 |
| TF 110 according to EN 60335-2-51                                                |
| 10 bars                                                                          |
| DN 15, DN 20, DN 25, DN 32                                                       |
| 110 mm, 130 mm, 180 mm                                                           |
| 130 mm, 180 mm in grey cast iron cataphoresis<br>coated; 110 mm, 130 mm in brass |
| 2.5 kg                                                                           |
| ≤ 0.18   ≤ 0.20                                                                  |
|                                                                                  |