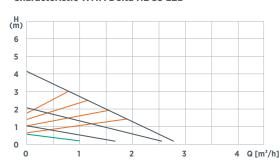

## Characteristic WITA Delta HE 35 LED

## Characteristic WITA Delta HE 55 LED

2.5 kg ≤ 0.20

130 mm, 180 mm in grey cast iron cataphoresis

coated; 110 mm, 130 mm in brass