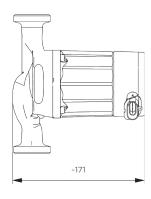

Weight incl. insulation

EEI

**Technical data** 35 | 55

All product dimensions are presented in mm.

| Maximum delivery head   | 4 m                                                                                                                                     |
|-------------------------|-----------------------------------------------------------------------------------------------------------------------------------------|
| Maximum flow rate       | 2600 l/h 3200 l/h                                                                                                                       |
| Power consumption       | 3~23 W 3~38 W                                                                                                                           |
| Regulation              | 3 constant speed modes                                                                                                                  |
|                         | 4 proportional pressure modes                                                                                                           |
| Additional functions    | minimum operation function / manual night<br>setback, automatic night setback, LED display<br>of power consumption, Anti-block function |
| Supply voltage          | 1 x 230 V, 50 Hz                                                                                                                        |
| Motor protection        | no external motor protection required                                                                                                   |
| Protection rating       | IP 42                                                                                                                                   |
| Ambient temperature     | 0 °C to +40 °C                                                                                                                          |
| Media temperature       | +5 °C to +110 °C                                                                                                                        |
| Temperature class       | TF 110 according to EN 60335-2-51                                                                                                       |
| Maximum system pressure | 10 bars                                                                                                                                 |
| Connection sizes        | DN 15, DN 20, DN 25, DN 32                                                                                                              |
| Installation lengths    | 110 mm, 130 mm, 180 mm                                                                                                                  |