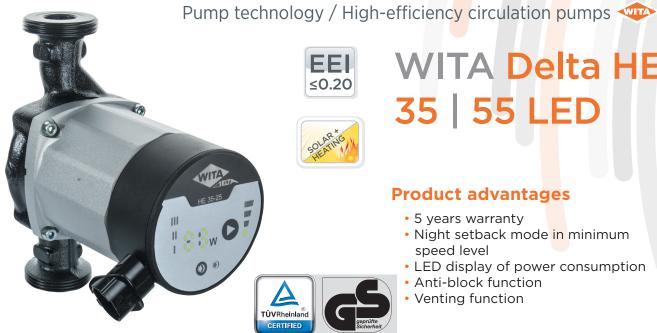

## **Product advantages**

- 5 years warranty
- Night setback mode in minimum speed level
- LED display of power consumption
- Anti-block function
- Venting function

≤0.20

www.tuv.com ID 1111248085

Pump housing material