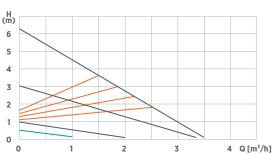

## Characteristic WITA Delta HE 35 LED

## Characteristic WITA Delta HE 55 LED

2.5 kg ≤ 0.20

130 mm, 180 mm in grey cast iron cataphoresis

coated; 110 mm, 130 mm in brass

Weight incl. insulation

EEI

**Technical data** 35 | 55

All product dimensions are presented in mm.

| Maximum delivery head   | 4 m                                                                                                                                     |
|-------------------------|-----------------------------------------------------------------------------------------------------------------------------------------|
| Maximum flow rate       | 2600 l/h 3200 l/h                                                                                                                       |
| Power consumption       | 3~23 W 3~38 W                                                                                                                           |
| Regulation              | 3 constant speed modes                                                                                                                  |
|                         | 4 proportional pressure modes                                                                                                           |
| Additional functions    | minimum operation function / manual night<br>setback, automatic night setback, LED display<br>of power consumption, Anti-block function |
| Supply voltage          | 1 x 230 V, 50 Hz                                                                                                                        |
| Motor protection        | no external motor protection required                                                                                                   |
| Protection rating       | IP 42                                                                                                                                   |
| Ambient temperature     | 0 °C to +40 °C                                                                                                                          |
| Media temperature       | +5 °C to +110 °C                                                                                                                        |
| Temperature class       | TF 110 according to EN 60335-2-51                                                                                                       |
| Maximum system pressure | 10 bars                                                                                                                                 |
| Connection sizes        | DN 15, DN 20, DN 25, DN 32                                                                                                              |
| Installation lengths    | 110 mm, 130 mm, 180 mm                                                                                                                  |