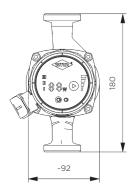

Weight incl. insulation

EEI

**Technical data** 35 | 55

All product dimensions are presented in mm.

| Maximum delivery head   | 4 m                                                                                                                                     |
|-------------------------|-----------------------------------------------------------------------------------------------------------------------------------------|
| Maximum flow rate       | 2600 l/h 3200 l/h                                                                                                                       |
| Power consumption       | 3~23 W 3~38 W                                                                                                                           |
| Regulation              | 3 constant speed modes                                                                                                                  |
|                         | 4 proportional pressure modes                                                                                                           |
| Additional functions    | minimum operation function / manual night<br>setback, automatic night setback, LED display<br>of power consumption, Anti-block function |
| Supply voltage          | 1 x 230 V, 50 Hz                                                                                                                        |
| Motor protection        | no external motor protection required                                                                                                   |
| Protection rating       | IP 42                                                                                                                                   |
| Ambient temperature     | 0 °C to +40 °C                                                                                                                          |
| Media temperature       | +5 °C to +110 °C                                                                                                                        |
| Temperature class       | TF 110 according to EN 60335-2-51                                                                                                       |
| Maximum system pressure | 10 bars                                                                                                                                 |
| Connection sizes        | DN 15, DN 20, DN 25, DN 32                                                                                                              |
| Installation lengths    | 110 mm, 130 mm, 180 mm                                                                                                                  |