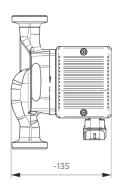

## **Technical data**

All product dimensions are presented in mm.

| Maximum delivery head   | 4 m 6 m                                                                                                             |
|-------------------------|---------------------------------------------------------------------------------------------------------------------|
| Maximum flow rate       | 2800 l/h   3600 l/h                                                                                                 |
| Power consumption       | 3~23 W 3~42 W                                                                                                       |
| Regulation              | 4 constant speed modes                                                                                              |
| -                       | 4 proportional pressure modes                                                                                       |
| Additional functions    | Minimum operating function,<br>LED display of characteristics<br>Venting function, button lock, Anti-block function |
| Supply voltage          | 1 x 230 V, 50 Hz                                                                                                    |
| Motor protection        | no external motor protection required                                                                               |
| Protection rating       | IP 42                                                                                                               |
| Ambient temperature     | 0 °C to +40 °C                                                                                                      |
| Media temperature       | +5 °C to +110 °C                                                                                                    |
| Temperature class       | TF 110 according to EN 60335-2-51                                                                                   |
| Maximum system pressure | 10 bars                                                                                                             |
| Connection sizes        | DN 15, DN 20, DN 25, DN 32                                                                                          |
| Installation lengths    | 110 mm, 130 mm, 180 mm                                                                                              |
| Pump housing material   | 130 mm, 180 mm in grey cast iron cataphoresis<br>coated; 110 mm, 130 mm in brass                                    |
| Weight incl. insulation | 2.5 kg                                                                                                              |
| EEI                     | ≤ 0.18   ≤ 0.20                                                                                                     |
| Additional option       | also available as PWM version                                                                                       |