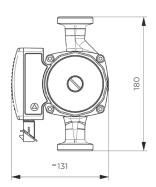

## **Technical data**

All product dimensions are presented in mm.

| Maximum delivery head   | 4 m 6 m                                                                                                             |
|-------------------------|---------------------------------------------------------------------------------------------------------------------|
| Maximum flow rate       | 2800 l/h   3600 l/h                                                                                                 |
| Power consumption       | 3~23 W 3~42 W                                                                                                       |
| Regulation              | 4 constant speed modes                                                                                              |
| -                       | 4 proportional pressure modes                                                                                       |
| Additional functions    | Minimum operating function,<br>LED display of characteristics<br>Venting function, button lock, Anti-block function |
| Supply voltage          | 1 x 230 V, 50 Hz                                                                                                    |
| Motor protection        | no external motor protection required                                                                               |
| Protection rating       | IP 42                                                                                                               |
| Ambient temperature     | 0 °C to +40 °C                                                                                                      |
| Media temperature       | +5 °C to +110 °C                                                                                                    |
| Temperature class       | TF 110 according to EN 60335-2-51                                                                                   |
| Maximum system pressure | 10 bars                                                                                                             |
| Connection sizes        | DN 15, DN 20, DN 25, DN 32                                                                                          |
| Installation lengths    | 110 mm, 130 mm, 180 mm                                                                                              |
| Pump housing material   | 130 mm, 180 mm in grey cast iron cataphoresis<br>coated; 110 mm, 130 mm in brass                                    |
| Weight incl. insulation | 2.5 kg                                                                                                              |
| EEI                     | ≤ 0.18   ≤ 0.20                                                                                                     |
| Additional option       | also available as PWM version                                                                                       |