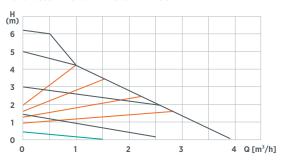

## **Technical data**

All product dimensions are presented in mm.

| Maximum delivery head   | 4 m 6 m                                                                                                             |
|-------------------------|---------------------------------------------------------------------------------------------------------------------|
| Maximum flow rate       | 2800 l/h   3600 l/h                                                                                                 |
| Power consumption       | 3~23 W 3~42 W                                                                                                       |
| Regulation              | 4 constant speed modes                                                                                              |
| -                       | 4 proportional pressure modes                                                                                       |
| Additional functions    | Minimum operating function,<br>LED display of characteristics<br>Venting function, button lock, Anti-block function |
| Supply voltage          | 1 x 230 V, 50 Hz                                                                                                    |
| Motor protection        | no external motor protection required                                                                               |
| Protection rating       | IP 42                                                                                                               |
| Ambient temperature     | 0 °C to +40 °C                                                                                                      |
| Media temperature       | +5 °C to +110 °C                                                                                                    |
| Temperature class       | TF 110 according to EN 60335-2-51                                                                                   |
| Maximum system pressure | 10 bars                                                                                                             |
| Connection sizes        | DN 15, DN 20, DN 25, DN 32                                                                                          |
| Installation lengths    | 110 mm, 130 mm, 180 mm                                                                                              |
| Pump housing material   | 130 mm, 180 mm in grey cast iron cataphoresis<br>coated; 110 mm, 130 mm in brass                                    |
| Weight incl. insulation | 2.5 kg                                                                                                              |
| EEI                     | ≤ 0.18   ≤ 0.20                                                                                                     |
| Additional option       | also available as PWM version                                                                                       |