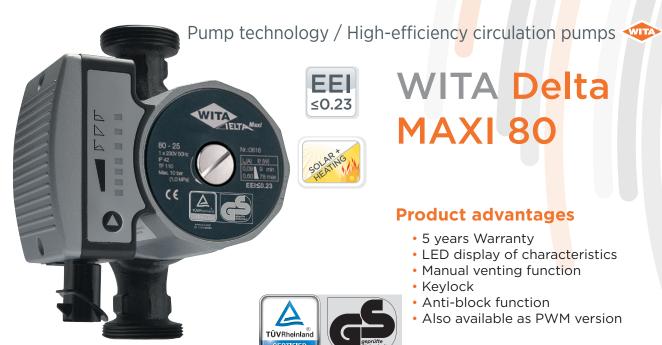

## **Product advantages**

- LED display of characteristics
- Manual venting function

## • 5 years Warranty

- Keylock
- Anti-block function
- Also available as PWM version

## **Technical data**

0

1

2

3

All product dimensions are presented in mm.

| Maximum delivery head   | 8 m                                                                                        |
|-------------------------|--------------------------------------------------------------------------------------------|
| Maximum flow rate       | 7200 l/h                                                                                   |
| Power consumption       | 9 - 78 W                                                                                   |
| Regulation              | 4 constant speed modes, 4 proportional pressure modes, 4 constant pressure characteristics |
| Additional functions    | LED charakteristics display, venting function, keylock, anti-block function                |
| Supply voltage          | 1 x 230 V, 50 Hz                                                                           |
| Motor protection        | no external motor protection required                                                      |
| Protection rating       | IP 42                                                                                      |
| Ambient temperature     | 0 °C to +40 °C                                                                             |
| Media temperature       | +5 °C to +110 °C                                                                           |
| Temperature class       | TF 110 as per CEN 335-2-51                                                                 |
| Maximum system pressure | 10 bars                                                                                    |
| Connection sizes        | DN 25, DN 32                                                                               |
| Installation lengths    | 180 mm                                                                                     |
| Pump housing material   | variant in grey cast iron, cataphoresis coated                                             |
| Weight incl. insulation | 2.9 kg                                                                                     |
| EEI                     | ≤ 0.23                                                                                     |
| Additional option       | also available as PWM version                                                              |
|                         |                                                                                            |