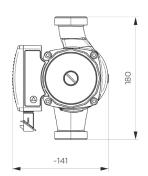

## **Technical data**

0

1

2

3

All product dimensions are presented in mm.

| Maximum delivery head   | 8 m                                                                                        |
|-------------------------|--------------------------------------------------------------------------------------------|
| Maximum flow rate       | 7200 l/h                                                                                   |
| Power consumption       | 9 - 78 W                                                                                   |
| Regulation              | 4 constant speed modes, 4 proportional pressure modes, 4 constant pressure characteristics |
| Additional functions    | LED charakteristics display, venting function, keylock, anti-block function                |
| Supply voltage          | 1 x 230 V, 50 Hz                                                                           |
| Motor protection        | no external motor protection required                                                      |
| Protection rating       | IP 42                                                                                      |
| Ambient temperature     | 0 °C to +40 °C                                                                             |
| Media temperature       | +5 °C to +110 °C                                                                           |
| Temperature class       | TF 110 as per CEN 335-2-51                                                                 |
| Maximum system pressure | 10 bars                                                                                    |
| Connection sizes        | DN 25, DN 32                                                                               |
| Installation lengths    | 180 mm                                                                                     |
| Pump housing material   | variant in grey cast iron, cataphoresis coated                                             |
| Weight incl. insulation | 2.9 kg                                                                                     |
| EEI                     | ≤ 0.23                                                                                     |
| Additional option       | also available as PWM version                                                              |
|                         |                                                                                            |