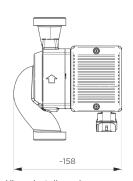

## **Technical data**

0

1

2

3

All product dimensions are presented in mm.

| Maximum delivery head   | 8 m                                                                                        |
|-------------------------|--------------------------------------------------------------------------------------------|
| Maximum flow rate       | 7200 l/h                                                                                   |
| Power consumption       | 9 - 78 W                                                                                   |
| Regulation              | 4 constant speed modes, 4 proportional pressure modes, 4 constant pressure characteristics |
| Additional functions    | LED charakteristics display, venting function, keylock, anti-block function                |
| Supply voltage          | 1 x 230 V, 50 Hz                                                                           |
| Motor protection        | no external motor protection required                                                      |
| Protection rating       | IP 42                                                                                      |
| Ambient temperature     | 0 °C to +40 °C                                                                             |
| Media temperature       | +5 °C to +110 °C                                                                           |
| Temperature class       | TF 110 as per CEN 335-2-51                                                                 |
| Maximum system pressure | 10 bars                                                                                    |
| Connection sizes        | DN 25, DN 32                                                                               |
| Installation lengths    | 180 mm                                                                                     |
| Pump housing material   | variant in grey cast iron, cataphoresis coated                                             |
| Weight incl. insulation | 2.9 kg                                                                                     |
| EEI                     | ≤ 0.23                                                                                     |
| Additional option       | also available as PWM version                                                              |
|                         |                                                                                            |