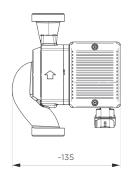

## **Technical data**

All product dimensions are presented in mm.

| Maximum delivery head   |
|-------------------------|
| Maximum flow rate       |
| Power consumption       |
| Regulation              |
| Additional functions    |
| Supply voltage          |
| Motor protection        |
| Protection rating       |
| Ambient temperature     |
| Media temperature       |
| Temperature class       |
| Maximum system pressure |
| Connection sizes        |
| Installation lengths    |
| Pump housing material   |
| Weight incl. insulation |
| EEI                     |
| Additional option       |

| delivery head   | 7 m                                                                                        |
|-----------------|--------------------------------------------------------------------------------------------|
| flow rate       | 4600 l/h                                                                                   |
| nsumption       | 7 - 70 W                                                                                   |
| n               | 4 constant speed modes, 4 proportional pressure modes, 4 constant pressure characteristics |
| l functions     | LED display of characteristics, venting function<br>Button lock, Anti-block function       |
| ltage           | 1 x 230 V, 50 Hz                                                                           |
| tection         | no external motor protection required                                                      |
| n rating        | IP 42                                                                                      |
| temperature     | 0 °C to +40 °C                                                                             |
| nperature       | +5 °C to +110 °C                                                                           |
| ure class       | TF 110 according to EN 60335-2-51                                                          |
| system pressure | 10 bars                                                                                    |
| on sizes        | DN 15, DN 20, DN 25, DN 32                                                                 |
| n lengths       | 110 mm, 130 mm, 180 mm                                                                     |
| using material  | 130 mm, 180 mm in grey cast iron;<br>110 mm, 130 mm in brass                               |
| cl. insulation  | 2.5 kg                                                                                     |
|                 | ≤ 0.23                                                                                     |
| l option        | also available as PWM version                                                              |
|                 |                                                                                            |