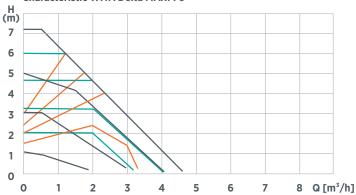

20, DN 25, DN 32                                                                 |
| n lengths       | 110 mm, 130 mm, 180 mm                                                                     |
| using material  | 130 mm, 180 mm in grey cast iron;<br>110 mm, 130 mm in brass                               |
| cl. insulation  | 2.5 kg                                                                                     |
|                 | ≤ 0.23                                                                                     |
| l option        | also available as PWM version                                                              |
|                 |                                                                                            |

## Characteristic WITA Delta MAXI 70