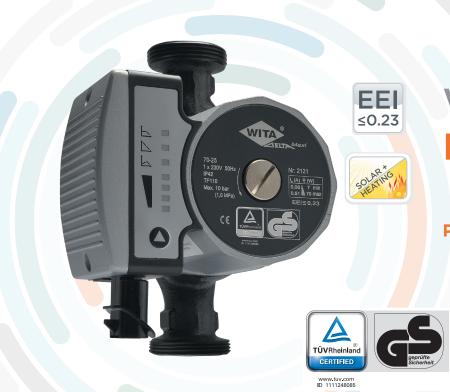

## WITA Delta **MAXI 70**

## **Product advantages**

- 5 years warranty
- LED display of characteristics
- Button lock
- Anti-block function
- Also available as PWM version
- Manual venting function

| delivery head   | 7 m                                                                                        |
|-----------------|--------------------------------------------------------------------------------------------|
| flow rate       | 4600 l/h                                                                                   |
| nsumption       | 7 - 70 W                                                                                   |
| n               | 4 constant speed modes, 4 proportional pressure modes, 4 constant pressure characteristics |
| l functions     | LED display of characteristics, venting function<br>Button lock, Anti-block function       |
| ltage           | 1 x 230 V, 50 Hz                                                                           |
| tection         | no external motor protection required                                                      |
| n rating        | IP 42                                                                                      |
| temperature     | 0 °C to +40 °C                                                                             |
| nperature       | +5 °C to +110 °C                                                                           |
| ure class       | TF 110 according to EN 60335-2-51                                                          |
| system pressure | 10 bars                                                                                    |
| on sizes        | DN 15, DN 20, DN 25, DN 32                                                                 |
| n lengths       | 110 mm, 130 mm, 180 mm                                                                     |
| using material  | 130 mm, 180 mm in grey cast iron;<br>110 mm, 130 mm in brass                               |
| cl. insulation  | 2.5 kg                                                                                     |
|                 | ≤ 0.23                                                                                     |
| l option        | also available as PWM version                                                              |
|                 |                                                                                            |