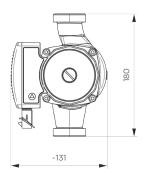

## **Technical data**

All product dimensions are presented in mm.

| Maximum delivery head   |
|-------------------------|
| Maximum flow rate       |
| Power consumption       |
| Regulation              |
| Additional functions    |
| Supply voltage          |
| Motor protection        |
| Protection rating       |
| Ambient temperature     |
| Media temperature       |
| Temperature class       |
| Maximum system pressure |
| Connection sizes        |
| Installation lengths    |
| Pump housing material   |
| Weight incl. insulation |
| EEI                     |
| Additional option       |

| delivery head   | 7 m                                                                                        |
|-----------------|--------------------------------------------------------------------------------------------|
| flow rate       | 4600 l/h                                                                                   |
| nsumption       | 7 - 70 W                                                                                   |
| n               | 4 constant speed modes, 4 proportional pressure modes, 4 constant pressure characteristics |
| l functions     | LED display of characteristics, venting function<br>Button lock, Anti-block function       |
| ltage           | 1 x 230 V, 50 Hz                                                                           |
| tection         | no external motor protection required                                                      |
| n rating        | IP 42                                                                                      |
| temperature     | 0 °C to +40 °C                                                                             |
| nperature       | +5 °C to +110 °C                                                                           |
| ure class       | TF 110 according to EN 60335-2-51                                                          |
| system pressure | 10 bars                                                                                    |
| on sizes        | DN 15, DN 20, DN 25, DN 32                                                                 |
| n lengths       | 110 mm, 130 mm, 180 mm                                                                     |
| using material  | 130 mm, 180 mm in grey cast iron;<br>110 mm, 130 mm in brass                               |
| cl. insulation  | 2.5 kg                                                                                     |
|                 | ≤ 0.23                                                                                     |
| l option        | also available as PWM version                                                              |
|                 |                                                                                            |