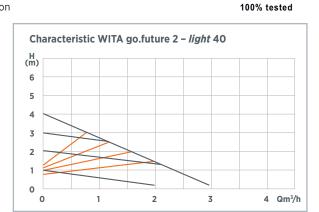

## **Technical data**

 Max. pump lift
 4,0 m | 6,0 m

 Max. flow rate
 2.800 l/h | 3.600 l/h

 Power consumption
 4 - 23 W | 4 - 41 W

 Control
 4 constant characteristics,

4 proportional characteristics
Additional function LED characteristics display, anti-block function