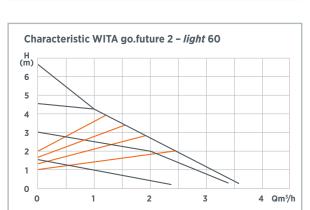

## **Technical data**

 Max. pump lift
 4,0 m | 6,0 m

 Max. flow rate
 2.800 l/h | 3.600 l/h

 Power consumption
 4 - 23 W | 4 - 41 W

 Control
 4 constant characteristics,

4 proportional characteristics
Additional function LED characteristics display, anti-block function