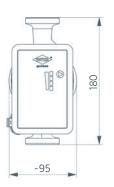

Supply voltage 1 x 230V, 50 Hz

Motor protection no external motor protection required

Ip rating IP 42

Ambient temperature 0 °C to +40 °C Media temperature +5 °C to +110 °C

Max. system pressure 10 bar

Connection size DN 15, DN 20, DN 25, DN 32
Installation lengths 110 mm, 130 mm, 180 mm
Pump housing material 130 mm, 180 mm variant in grey cast iron cataphoresis coated;