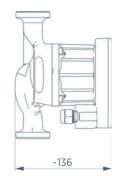

Supply voltage 1 x 230V, 50 Hz

Motor protection no external motor protection required

Ip rating IP 42

Ambient temperature 0 °C to +40 °C Media temperature +5 °C to +110 °C

Max. system pressure 10 bar

Connection size DN 15, DN 20, DN 25, DN 32
Installation lengths 110 mm, 130 mm, 180 mm
Pump housing material 130 mm, 180 mm variant in grey cast iron cataphoresis coated;