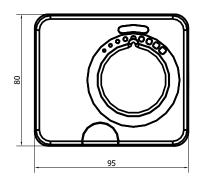

# WITA Servomotors SM W05/10

## Variants mounting kits

- Esbe, Seltron, Somatherm, Hora, PAW, WITA, Acaso, BRV, IMIT, Ivar, Hoval, Olymp
- Siemens VBI, VBF
- Meibes
- Esbe VRG
- PAW K32, K33, K34
- Danfoss HRB3

- Ball valve ISO5211, F03, L (9 mm)
- Ball valve ISO5211, F03, L (11 mm)
- Ball valve Belimo R2..xx-S.., F04, L (10 mm)
- Herz MV3P, MV4P
- Honeywell V544-543

Mounting kits for other valves on request.

#### **Electrical connection**







# Dimensions







### Compliance with guidelines and standards

The servomotors comply with the following guidelines and standards:

- LVD: Low Voltage Directive 2014/35 / EU,
- EMC: Electromagnetic Compatibility Directive 2014/30 / EU,
- RoHS: Directive on electrical and electronic scrap, banned substances 2011/65 / EU.

PRODUCT DESCRIPTION: Servo motors for mixing valves APPLIED STANDARDS: EN60730-1, EN60730-2-14