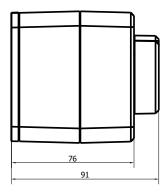

# WITA Servomotors SM W05/10

## Variants mounting kits

- Esbe, Seltron, Somatherm, Hora, PAW, WITA, Acaso, BRV, IMIT, Ivar, Hoval, Olymp
- Siemens VBI, VBF
- Meibes
- Esbe VRG
- PAW K32, K33, K34
- Danfoss HRB3

- Ball valve ISO5211, F03, L (9 mm)
- Ball valve ISO5211, F03, L (11 mm)
- Ball valve Belimo R2..xx-S.., F04, L (10 mm)
- Herz MV3P, MV4P
- Honeywell V544-543

Mounting kits for other valves on request.

#### **Electrical connection**







# Dimensions







### Compliance with guidelines and standards

The servomotors comply with the following guidelines and standards:

- LVD: Low Voltage Directive 2014/35 / EU,
- EMC: Electromagnetic Compatibility Directive 2014/30 / EU,
- RoHS: Directive on electrical and electronic scrap, banned substances 2011/65 / EU.

PRODUCT DESCRIPTION: Servo motors for mixing valves APPLIED STANDARDS: EN60730-1, EN60730-2-14