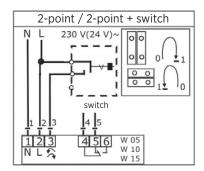

# WITA Servomotors SM W05/10

## Variants mounting kits

- Esbe, Seltron, Somatherm, Hora, PAW, WITA, Acaso, BRV, IMIT, Ivar, Hoval, Olymp
- Siemens VBI, VBF
- Meibes
- Esbe VRG
- PAW K32, K33, K34
- Danfoss HRB3

- Ball valve ISO5211, F03, L (9 mm)
- Ball valve ISO5211, F03, L (11 mm)
- Ball valve Belimo R2..xx-S.., F04, L (10 mm)
- Herz MV3P, MV4P
- Honeywell V544-543

Mounting kits for other valves on request.

#### **Electrical connection**







# Dimensions







### Compliance with guidelines and standards

The servomotors comply with the following guidelines and standards:

- LVD: Low Voltage Directive 2014/35 / EU,
- EMC: Electromagnetic Compatibility Directive 2014/30 / EU,
- RoHS: Directive on electrical and electronic scrap, banned substances 2011/65 / EU.

PRODUCT DESCRIPTION: Servo motors for mixing valves APPLIED STANDARDS: EN60730-1, EN60730-2-14