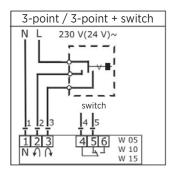

# WITA Servomotors SM W05/10

## Variants mounting kits

- Esbe, Seltron, Somatherm, Hora, PAW, WITA, Acaso, BRV, IMIT, Ivar, Hoval, Olymp
- Siemens VBI, VBF
- Meibes
- Esbe VRG
- PAW K32, K33, K34
- Danfoss HRB3

- Ball valve ISO5211, F03, L (9 mm)
- Ball valve ISO5211, F03, L (11 mm)
- Ball valve Belimo R2..xx-S.., F04, L (10 mm)
- Herz MV3P, MV4P
- Honeywell V544-543

Mounting kits for other valves on request.

#### **Electrical connection**







# Dimensions







### Compliance with guidelines and standards

The servomotors comply with the following guidelines and standards:

- LVD: Low Voltage Directive 2014/35 / EU,
- EMC: Electromagnetic Compatibility Directive 2014/30 / EU,
- RoHS: Directive on electrical and electronic scrap, banned substances 2011/65 / EU.

PRODUCT DESCRIPTION: Servo motors for mixing valves APPLIED STANDARDS: EN60730-1, EN60730-2-14