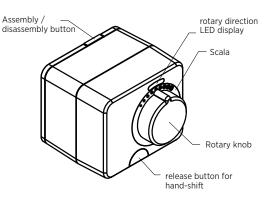

# WITA Servomotors SM W05/10

## Variants mounting kits

- Esbe, Seltron, Somatherm, Hora, PAW, WITA, Acaso, BRV, IMIT, Ivar, Hoval, Olymp
- Siemens VBI, VBF
- Meibes
- Esbe VRG
- PAW K32, K33, K34
- Danfoss HRB3

- Ball valve ISO5211, F03, L (9 mm)
- Ball valve ISO5211, F03, L (11 mm)
- Ball valve Belimo R2..xx-S.., F04, L (10 mm)
- Herz MV3P, MV4P
- Honeywell V544-543

Mounting kits for other valves on request.

#### **Electrical connection**







# Dimensions







### Compliance with guidelines and standards

The servomotors comply with the following guidelines and standards:

- LVD: Low Voltage Directive 2014/35 / EU,
- EMC: Electromagnetic Compatibility Directive 2014/30 / EU,
- RoHS: Directive on electrical and electronic scrap, banned substances 2011/65 / EU.

PRODUCT DESCRIPTION: Servo motors for mixing valves APPLIED STANDARDS: EN60730-1, EN60730-2-14