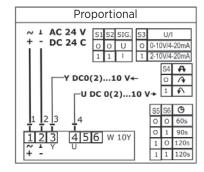

# WITA Servomotors SM W05/10

## Variants mounting kits

- Esbe, Seltron, Somatherm, Hora, PAW, WITA, Acaso, BRV, IMIT, Ivar, Hoval, Olymp
- Siemens VBI, VBF
- Meibes
- Esbe VRG
- PAW K32, K33, K34
- Danfoss HRB3

- Ball valve ISO5211, F03, L (9 mm)
- Ball valve ISO5211, F03, L (11 mm)
- Ball valve Belimo R2..xx-S.., F04, L (10 mm)
- Herz MV3P, MV4P
- Honeywell V544-543

Mounting kits for other valves on request.

#### **Electrical connection**







# Dimensions







### Compliance with guidelines and standards

The servomotors comply with the following guidelines and standards:

- LVD: Low Voltage Directive 2014/35 / EU,
- EMC: Electromagnetic Compatibility Directive 2014/30 / EU,
- RoHS: Directive on electrical and electronic scrap, banned substances 2011/65 / EU.

PRODUCT DESCRIPTION: Servo motors for mixing valves APPLIED STANDARDS: EN60730-1, EN60730-2-14